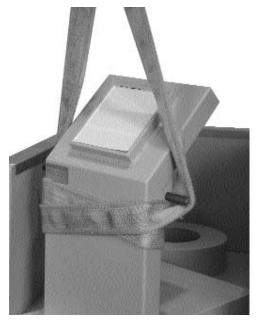

## Lifting of L-Block Shield Item 990-288 and 990-488

When Lifting the 450 lb, "L" Block use a sling and a 7/8" dia. x 21" long steel bar. Wrap sling around "L" Block and then around steel rod so when unit is lifted it only tilts a small amount. Bring "L" Block into Work Station at 45° so steel bar can be removed. Remove sling and steel bar, then slide unit into position.

View of sling wrapping and steel bar for lifting. The steel bar is slid through the two holes in the "L"-Block.

5218 Barthel Industrial Drive N.E. Albertville, MN 55301 Phone: 763-497-2071 / 800-497-2071 Fax: 763-497-2295 www.rpdinc.com e-mail: sales@rpdinc.com