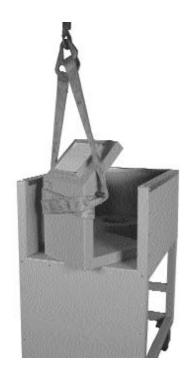

## Lifting of L-Block Shield Item 990-288 and 990-488

When Lifting the 450 lb, "L" Block use a sling and a 7/8" dia. x 21" long steel bar. Wrap sling around "L" Block and then around steel rod so when unit is lifted it only tilts a small amount. Bring "L" Block into Work Station at 45° so steel bar can be removed. Remove sling and steel bar, then slide unit into position.

View of sling wrapping and steel bar for lifting. The steel bar is slid through the two holes in the "L"-Block.

5218 Barthel Industrial Drive N.E. Albertville, MN 55301 Phone: 763-497-2071 / 800-497-2071 Fax: 763-497-2295 www.rpdinc.com e-mail: sales@rpdinc.com