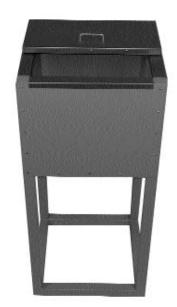

## PET Waste Well Installation Instructions Item 994-010

PET Waste Well (Item 994-010) with 2" thick lead walls and 1/2" thick lead floor, unit is shown with optional rolling cover (Item 994-011) with 1/2" thick lead.

Cover rolled back.