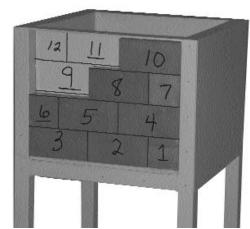

## Installing Lead Walls:

- 1. Remove stainless steel top wall cap.
- **2**, Remove screws securing side covers.
- Install lead bricks matching numbers to exact position. Note: <u>Do Not</u> change position of lead blocks.
- 4. Install covers and stainless steel top wall cap.