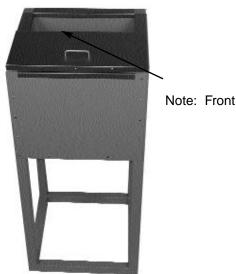

## PET Waste Well Installation Instructions Item 994-010

PET Waste Well (Item 994-010) with 2" thick lead walls and 1/2" thick lead floor, unit is shown with optional rolling cover (Item 994-011) with 1/2" thick lead.