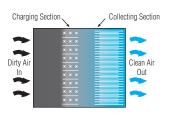

#### **HOW THE X-400 WORKS**

Contaminant particles, such as those in tobacco smoke, receive an electrical charge as they pass into the electronic cell and are then attracted to oppositely charged collector plates, where they are held, similar to the way that metal filings collect to a magnet. The air vent provides dilution control of gaseous contaminants. Standard activated carbon filter absorbs odors and gases to further freshen the air.