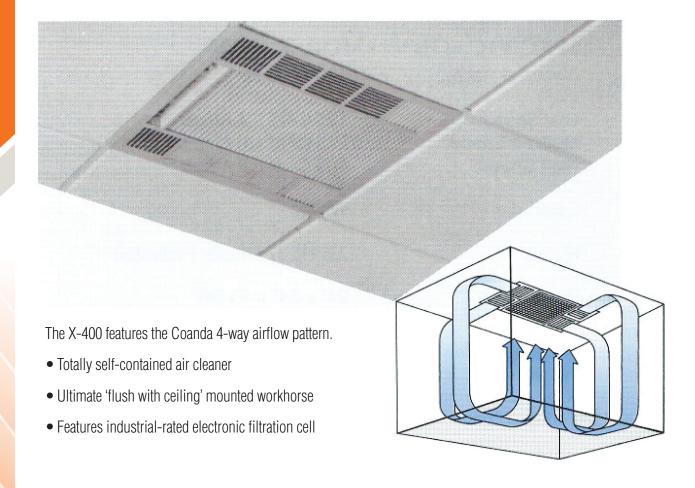

### **FEATURES & BENEFITS**

- High Efficiency Removes dust, smoke, pollen and other particles using high efficiency electronic collector cells.
- **Inconspicuous** The attractive grille fits flush with the ceiling and is completely inconspicuous! The cabinet is hidden in the unused space above the ceiling.
- Quiet Three-speed controller is standard and allows for quiet operation without sacrificing effectiveness. It's ideal for private offices, conference rooms or other areas where noise levels may be a factor.
- **Easy Installation** Special-mounting brackets simplify the installation and do not require any additional space above cabinet height of 13 5/8".
- **Coanda Airflow** Effective 360° Coanda airflow gently and evenly distributes clean air and returns dirty air to the unit. Coanda airflow destratifies air and eliminates "stuffy" air pockets.
- Economical Permanent electronic collector cell assures low operating cost by eliminating costly filter replacements. Moreover, because collector cells offer no airflow restriction, only limited horsepower is necessary, thus reducing noise and electrical draw.
- Comprehensive Two activated carbon filters for odor control included.

#### **HOW THE X-400 WORKS**

Contaminant particles, such as those in tobacco smoke, receive an electrical charge as they pass into the electronic cell and are then attracted to oppositely charged collector plates, where they are held, similar to the way that metal filings collect to a magnet. The air vent provides dilution control of gaseous contaminants. Standard activated carbon filter absorbs odors and gases to further freshen the air.