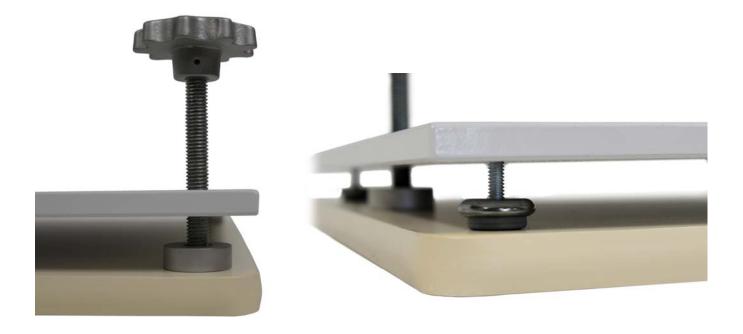

## ASSEMBLY INSTRUCTIONS

1. Lay support board on table or countertop.

2. Place the three mounting pads onto the support board.

3. Screw the knobs into leveling plate with about an inch and a half of the threaded rod protruding from under the plate.

4. Lay the leveling plate over the support board with the ends of the threaded rods landing on top of the three mounting pads.

5. Screw in the two feet having the padded ends facing downward. You should leave about a quarter inch of rod extended from the plate.

6. Level the plate by adjusting the three knobs and leave about an inch of space between the leveling plate and support board.

7. After leveling, lower the two padded feet to secure the plate in place.