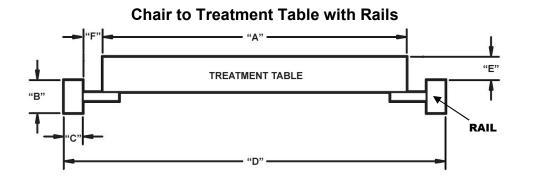

Contact Name:

Table Model:

Table Manufacturer: Phone Number: Email Address:

- A. Width of Table Top:
- Β. Thickness of Table Top:

- A. Width of Table Top:
- Β. Heights of Rails:
- C. Widths of Rails:
- D. Outside Width Rail to Rail:
- E. Distance Top of Rail to Top of Table:
- F. Distance Between Rail to Table Top: