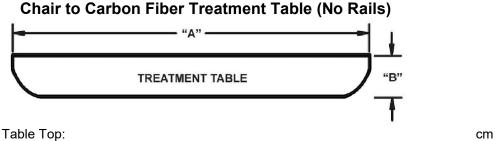

Contact Name:

Table Model:

Table Manufacturer: Phone Number: Email Address:

- A. Width of Table Top:
- Β. Thickness of Table Top:

- A. Width of Table Top:
- Β. Heights of Rails:
- C. Widths of Rails:
- D. Outside Width Rail to Rail:
- E. Distance Top of Rail to Top of Table:
- F. Distance Between Rail to Table Top: